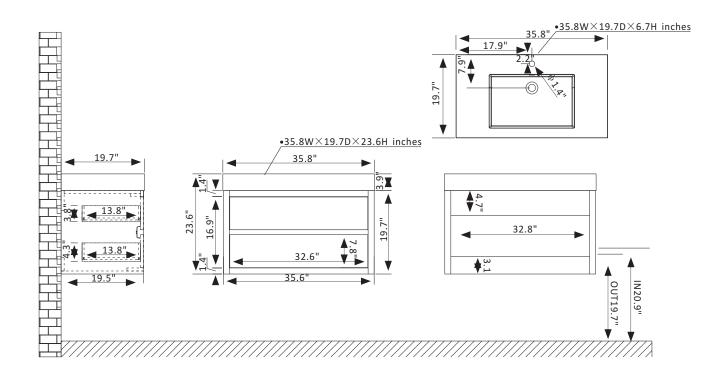

## Vinnova Palencia Vanity Collection 703136-NO-WH-NM

## **Features**

Constructed of eco-friendly PVC board and plywood for superior stability and durability. Available in North Carolina Oak or North American Mapping Oak finish to complement your décor.

Double soft-close drawers conceal ample storage for toiletries.

Luxury soft-close drawer glide ensures smooth opening and closing.

Brushed Gold hardware finish lends a touch of style and contrast.

Single, white integrated rectangular sink with overflow included.

Pre-drilled and designed for easy plumbing and faucet installation, with back panel included.

\* Does not include faucet, drain assembly, P-trap, or backsplash.